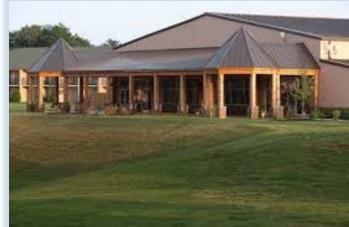

## Crowne Plaza Tennis & Golf Resort

34,000 SF meeting space, 16,000 sq. ft. ballroom and multipurpose Exposition Center with easy access from guest rooms.

Newly renovated guest rooms and facilities. Abundant grassy areas.

125-acre resort includes 8,500 sq. ft. fitness center, saltwater pools, 20 tennis courts, spa with massage, hair and nail services, 9-hole golf course, and zip line canopy tour.

Shuttle service to Downtown art galleries, restaurants, shops and breweries.