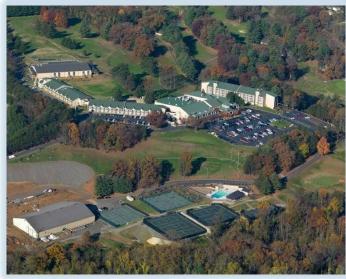

## Crowne Plaza Tennis & Golf Resort

34,000 SF meeting space, 16,000 sq. ft. ballroom and multipurpose Exposition Center with easy access from guest rooms.

Newly renovated guest rooms and facilities. Abundant grassy areas.

125-acre resort includes 8,500 sq. ft. fitness center, saltwater pools, 20 tennis courts, spa with massage, hair and nail services, 9-hole golf course, and zip line canopy tour.

Shuttle service to Downtown art galleries, restaurants, shops and breweries.