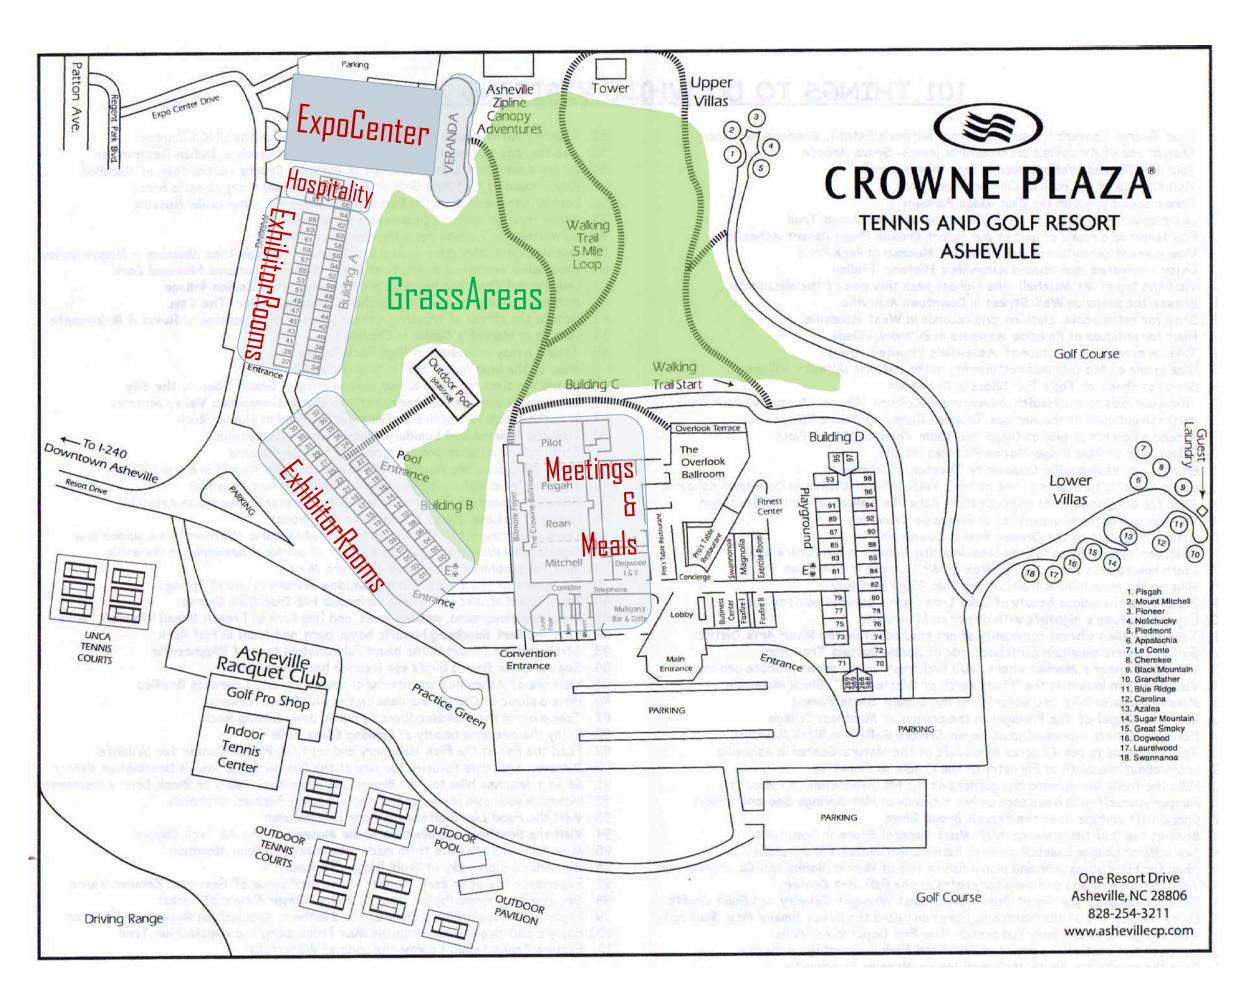

## Crowne Plaza Tennis & Golf Resort

34,000 SF meeting space, 16,000 sq. ft. ballroom and multipurpose Exposition Center with easy access from guest rooms.

Newly renovated guest rooms and facilities. Abundant grassy areas.

125-acre resort includes 8,500 sq. ft. fitness center, saltwater pools, 20 tennis courts, spa with massage, hair and nail services, 9-hole golf course, and zip line canopy tour.

Shuttle service to Downtown art galleries, restaurants, shops and breweries.