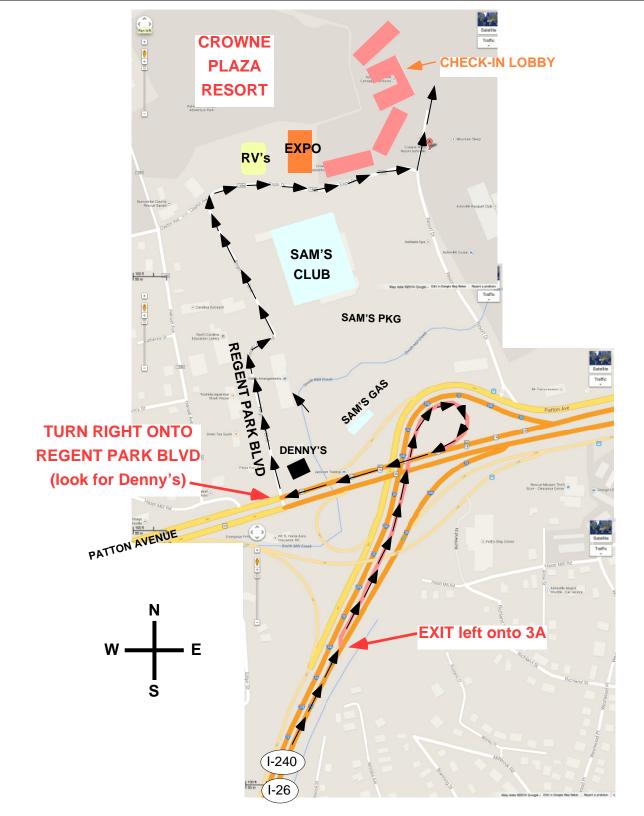

## Directions from I-26 and 1-240 north bound (coming from the South)

- I-240/I-26 north bound to left Exit 3A
- Loop around onto Patton Avenue
- Stay in right lane
- Turn right onto Regent Park Blvd
- Turn left before the Sam's pkg. lot
- Follow road to 'Check-In'