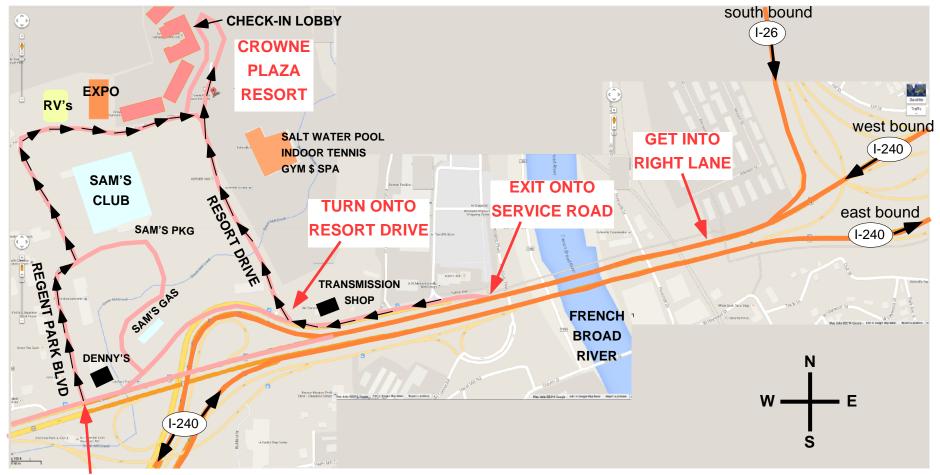

## **DIRECTIONS TO VENUE**

We know that the Crown Plaza Resort can be tricky to find, especially after a long day of driving, so hopefully these directions will help you get there.

## Directions from I-26 south bound and 1-240 west bound

NOTE: IF YOU MISS THE TURN AT RESORT DRIVE, CONTINUE ON THE SERVICE ROAD, THRU TRAFFIC LIGHT, TURN AT DENNY'S